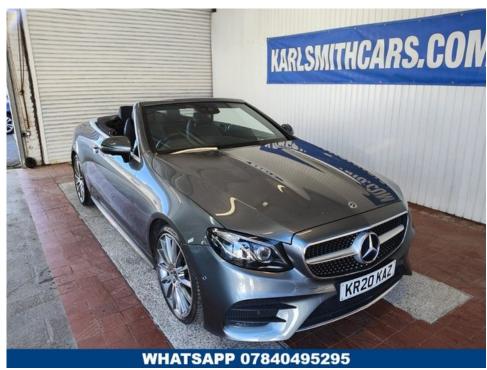

## 2020 20 USED MERCEDES-BENZ E-CLASS 2.0 E 220 D AMG LINE 2d 192 BHP

| Colour:       | Grey      | Mileage: | 20960   |  |
|---------------|-----------|----------|---------|--|
| Transmission: | Automatic | Price:   | £27,995 |  |
| Registration: | KR20KAZ   | Fuel:    | DIESEL  |  |

Tech MPG Average 57.7 Band X Tax £600.00/yr **Engine Size** 2L Max Power 191 bhp Max Torque 295 lbft Max Speed 147 mph 0-60 7.7 secs Insurance Group

Every effort has been made to ensure the accuracy of the information above. However, errors may occur. Check with a salesperson about items which may affect your decision to purchase.