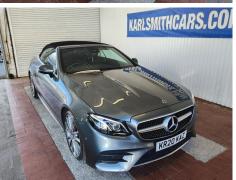

## 2020 20 USED MERCEDES-BENZ E-CLASS 2.0 E 220 D AMG LINE 2d 192 BHP

| Colour:       | Grey      | Mileage: | 20960   |  |
|---------------|-----------|----------|---------|--|
| Transmission: | Automatic | Price:   | £27,995 |  |
| Registration: | KR20KAZ   | Fuel:    | DIESEL  |  |

Tech MPG Average 57.7 Band X Tax £600.00/yr **Engine Size** 2L Max Power 191 bhp Max Torque 295 lbft Max Speed 147 mph 0-60 7.7 secs Insurance Group

Every effort has been made to ensure the accuracy of the information above. However, errors may occur. Check with a salesperson about items which may affect your decision to purchase.