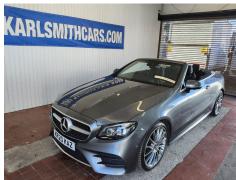

## 2020 20 USED MERCEDES-BENZ E-CLASS 2.0 E 220 D AMG LINE 2d 192 BHP

| Colour:       | Grey      | Mileage: | 20960   |  |
|---------------|-----------|----------|---------|--|
| Transmission: | Automatic | Price:   | £27,995 |  |
| Registration: | KR20KAZ   | Fuel:    | DIESEL  |  |

Tech MPG Average 57.7 Band X Tax £600.00/yr **Engine Size** 2L Max Power 191 bhp Max Torque 295 lbft Max Speed 147 mph 0-60 7.7 secs Insurance Group

Every effort has been made to ensure the accuracy of the information above. However, errors may occur. Check with a salesperson about items which may affect your decision to purchase.